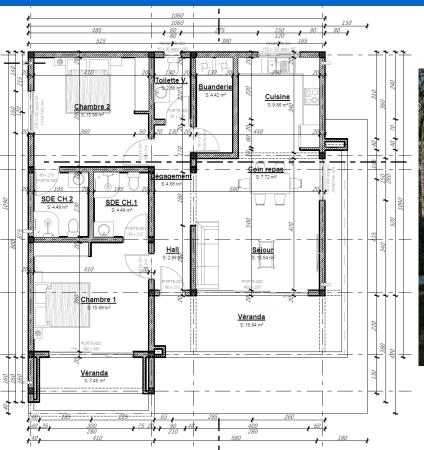

e single-family villa designed in harmony with Madagascar's tropical surroundings.

- > 2 bedrooms
- > 2 bathrooms
- > Laundry room
- > Living room with kitchenette

- > Spacious terrace
- Private 3 m × 6 m swimming pool
- > Private tropical garden

# Villa Valiha

Galeria - Luksusowa willa z 2 sypialniami i prywatnym basenem







# Villa Manja

Luxury 2 Bedroom Villa with Private Pool





### 83 m<sup>2</sup> of living space, 30 m<sup>2</sup> of terrace

An exclusive single-family villa designed in harmony with Madagascar's tropical surroundings.

- > 2 bedrooms
- 2 bathrooms and an extra WC
- > Laundry room
- > Living room with kitchenette

- > Spacious terrace
- Private 3 m × 6 m swimming pool
- > Private tropical garden

# Villa Manja

## Luxury 2 Bedroom Villa with Private Pool







# Apartments (Buildings 4A & 4B)

Cozy premium apartment – ideal for a couple





### 53.5 m<sup>2</sup> of living space

A boutique apartment building with only 4 units per block.

- > Comfortable bedroom
- Open-concept living room with kitchen
- > Elegant bathroom
- ➤ Walk-in closet

Ground-floor apartments feature a private garden – perfect for morning coffee, relaxation, or gatherings amidst greenery.

# Apartments (Buildings 4A & 4B)

Cozy premium apartment – ideal for a couple







## **Lechia Estate Plan**





## **Real Estate Value Growth Potential**

€ 43

2021

€ 42

2020





### Average annual increase in coastal real estate prices in Tamatave: 31%\*



€ 55

2022

From To

2023

2024

<sup>\*</sup> Source: "Introduction au rapport sur le marché immobilier de Toamasina