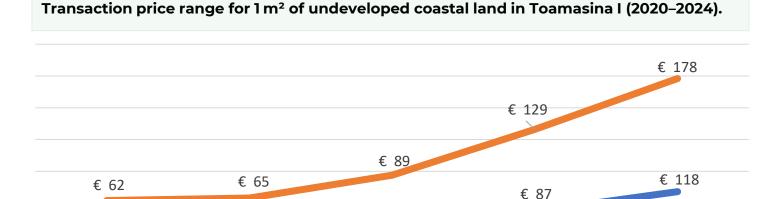

## **Real Estate Value Growth Potential**

€ 43

2021

€ 42

2020

### Average annual increase in coastal real estate prices in Tamatave: 31%\*

€ 55

2022

From To

2023

2024

<sup>\*</sup> Source: "Introduction au rapport sur le marché immobilier de Toamasina I pour la période 2020 à 2024, le 27 août 2024" EXPERT GÉOMÈTRE, Rasoloniaina Miora Fanantenana