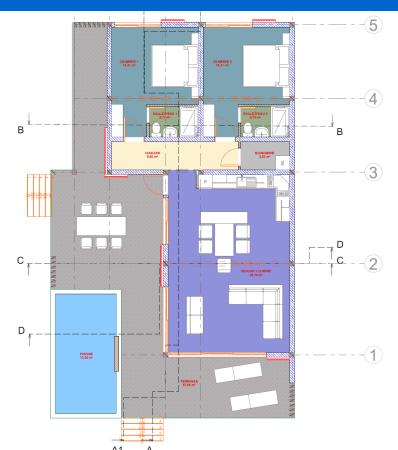

## Villa Sambatra

Luxury 3 Bedroom Villa with Private Pool

### 108 m<sup>2</sup> of living space, 105 m<sup>2</sup> of terrace

An exclusive single-family villa designed in harmony with Madagascar's tropical surroundings.

- > 3 bedrooms
- > 3 bathrooms
- > Laundry room
- > Living room with kitchenette
- > Spacious terrace
- Private 3 m × 6 m swimming pool
- > Private tropical garden