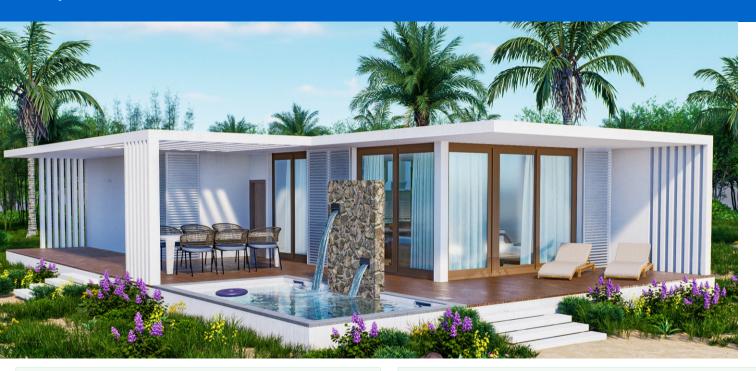

## Villa Valiha

Luxury 2 Bedroom Villa with Private Pool

### 83 m<sup>2</sup> of living space, 70 m<sup>2</sup> of terrace

An exclusive single-family villa designed in harmony with Madagascar's tropical surroundings.

- > 2 bedrooms
- > 2 bathrooms
- > Laundry room
- > Living room with kitchenette

- > Spacious terrace
- Private 3 m × 6 m swimming pool
- > Private tropical garden