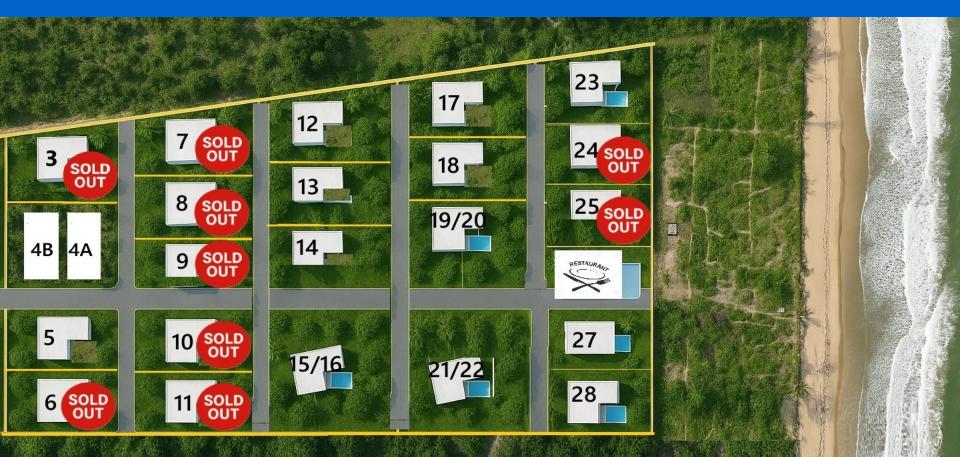

ar's tropical surroundings.

- > 2 bedrooms
- 2 bathrooms and an extra WC
- > Laundry room
- > Living room with kitchenette

- > Spacious terrace
- Private 3 m × 6 m swimming pool
- > Private tropical garden

# Villa Manja

## Luxury 2 Bedroom Villa with Private Pool







# Apartments (Buildings 4A & 4B)

Cozy premium apartment – ideal for a couple





### 53.5 m<sup>2</sup> of living space

A boutique apartment building with only 4 units per block.

- > Comfortable bedroom
- Open-concept living room with kitchen
- > Elegant bathroom
- ➤ Walk-in closet

Ground-floor apartments feature a private garden – perfect for morning coffee, relaxation, or gatherings amidst greenery.

# Apartments (Buildings 4A & 4B)

Cozy premium apartment – ideal for a couple







## **Lechia Estate Plan**





## **Real Estate Value Growth Potential**

€ 43

2021

€ 42

2020





### Average annual increase in coastal real estate prices in Tamatave: 31%\*



€ 55

2022

From To

2023

2024

<sup>\*</sup> Source: "Introduction au rapport sur le marché immobilier de Toamasina I pour la période 2020 à 2024, le 27 août 2024" EXPERT GÉOMÈTRE, Rasoloniaina Miora Fanantenana

## **Investment Benefits**

Attractive return on investment in a tropical paradise





Entrust us with your apartment or villa for management and enjoy a fixed income of 7% per year for 2 years! Program details available through our agent.