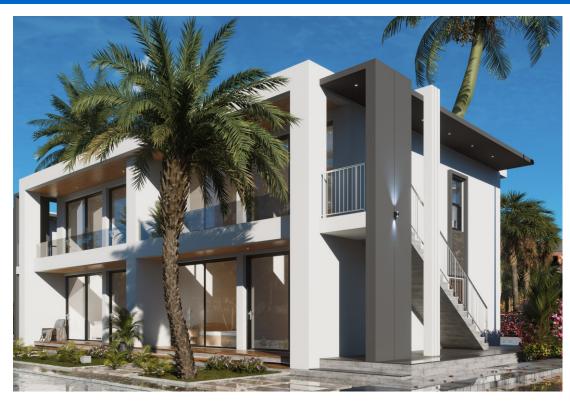

## Villa Valiha

Luxury 2 Bedroom Villa with Private Pool

### 83 m<sup>2</sup> of living space, 70 m<sup>2</sup> of terrace

An exclusive single-family villa designed in harmony with Madagascar's tropical surroundings.

- > 2 bedrooms
- > 2 bathrooms
- > Laundry room
- > Living room with kitchenette

- > Spacious terrace
- Private 3 m × 6 m swimming pool
- > Private tropical garden

# Villa Valiha

Galeria - Luksusowa willa z 2 sypialniami i prywatnym basenem