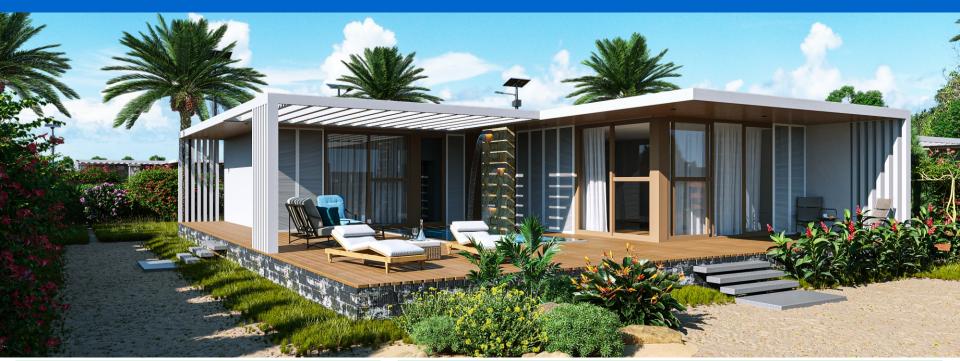

## Villa Sambatra

Luxury 3 Bedroom Villa with Private Pool

### 108 m<sup>2</sup> of living space, 105 m<sup>2</sup> of terrace

An exclusive single-family villa designed in harmony with Madagascar's tropical surroundings.

- > 3 bedrooms
- > 3 bathrooms
- > Laundry room
- > Living room with kitchenette
- > Spacious terrace
- Private 3 m × 6 m swimming pool
- > Private tropical garden