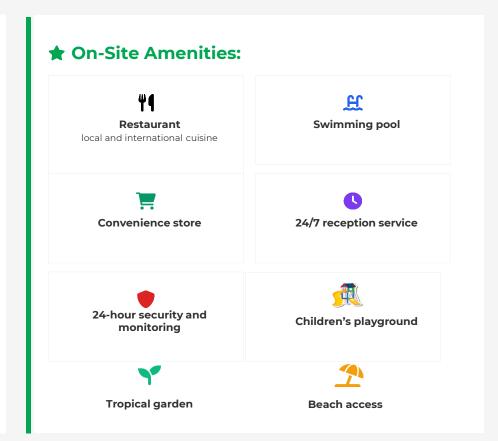

## **Location & Amenities of Osiedle Lechia**

Strategic location in the heart of Tamatave on the eastern coast of Madagascar on the Indian Ocean

| Distances to Key Destinations: |       |
|--------------------------------|-------|
| Coral Island Paradise          | 4 km  |
| Ivoloina Natural Park          | 7 km  |
| Toamasina Airport              | 11 km |
| City Centre                    | 15 km |
| Azura Golf Course              | 45 km |
| Foulpointe Lagoon              | 45 km |